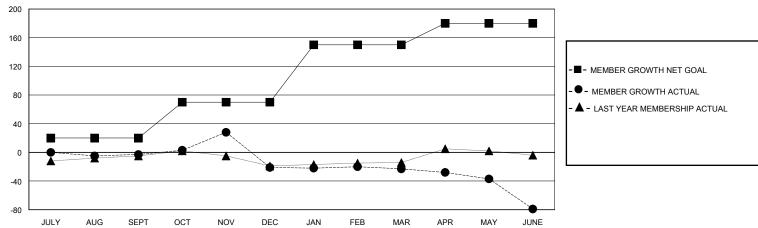

#### GOALS AND ACTUAL MEMBERS CUMULATIVE

| DROPPED CLUBS: 6            |     | 30 CLUBS OF 56 ADDED 1 OR MORE<br>NEW MEMBERS | GENDER DISTRIBUTION        |              |    |
|-----------------------------|-----|-----------------------------------------------|----------------------------|--------------|----|
|                             |     |                                               | MALE                       | 615 (55.56%) |    |
|                             |     |                                               | FEMALE                     | 492 (44.44%) |    |
| DROPPED MEMBERS             |     |                                               |                            | , ,          |    |
| DECEASED                    | 11  | CLICK HERE FOR CUMULATIVE                     | TOTAL FAMILY UNIT MEMBERS  |              | 74 |
| CLUB CANCELLED 37 OTHER 145 |     | MEMBERSHIP DATA                               | FAMILY MEMBERS PAYING HALF |              | 00 |
|                             |     |                                               |                            |              | 38 |
| TOTAL                       | 193 |                                               |                            |              |    |

## GMT: LOCATION BRITISH COLUMBIA GMT CA

| Clubs         |               |             |               | Members               |                        |                         |                                                    |  |
|---------------|---------------|-------------|---------------|-----------------------|------------------------|-------------------------|----------------------------------------------------|--|
|               | RESULTS FOR   | R 2019-2020 |               | RESULTS FOR 2019-2020 |                        |                         |                                                    |  |
| QUARTER       | NEW CLUB GOAL | NEW CLUBS   | DROPPED CLUBS | QUARTER MEMB          | SER GROWTH NET<br>GOAL | MEMBER GROWTH<br>ACTUAL | DROPPED<br>MEMBERS ACTUAL<br>(including transfers) |  |
| JULY/AUG/SEPT | 0             | 0           | 0             | JULY/AUG/SEPT         | 20                     | 59                      | 46                                                 |  |
| OCT/NOV/DEC   | 0             | 1           | 6             | OCT/NOV/DEC           | 50                     | 57                      | 74                                                 |  |
| JAN/FEB/MAR   | 2             | 0           | 0             | JAN/FEB/MAR           | 80                     | 11                      | 13                                                 |  |
| APR/MAY/JUNE  | 0             | 0           | 0             | APR/MAY/JUNE          | 30                     | 6                       | 60                                                 |  |