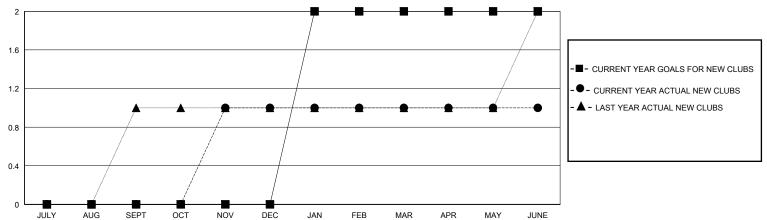

### GOALS AND ACTUAL NEW CLUBS CUMULATIVE

## GMT: LOCATION BRITISH COLUMBIA GMT CA

| Clubs         |               |             |               | Members               |                        |                         |                                                    |  |
|---------------|---------------|-------------|---------------|-----------------------|------------------------|-------------------------|----------------------------------------------------|--|
|               | RESULTS FOR   | R 2019-2020 |               | RESULTS FOR 2019-2020 |                        |                         |                                                    |  |
| QUARTER       | NEW CLUB GOAL | NEW CLUBS   | DROPPED CLUBS | QUARTER MEMB          | SER GROWTH NET<br>GOAL | MEMBER GROWTH<br>ACTUAL | DROPPED<br>MEMBERS ACTUAL<br>(including transfers) |  |
| JULY/AUG/SEPT | 0             | 0           | 0             | JULY/AUG/SEPT         | 20                     | 59                      | 46                                                 |  |
| OCT/NOV/DEC   | 0             | 1           | 6             | OCT/NOV/DEC           | 50                     | 57                      | 74                                                 |  |
| JAN/FEB/MAR   | 2             | 0           | 0             | JAN/FEB/MAR           | 80                     | 11                      | 13                                                 |  |
| APR/MAY/JUNE  | 0             | 0           | 0             | APR/MAY/JUNE          | 30                     | 6                       | 60                                                 |  |